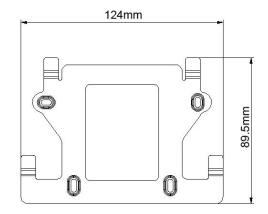

| Support tuya APP, Support remote intercom and unlock |
| Network Interface             | 1 RJ-45 10/100M self-adaptive                        |
| Alarm output                  | 2-ch                                                 |
| Alarm Output                  | 1-ch                                                 |
| Power Supply                  | DC12V                                                |
| Power Consumption             | <10W                                                 |
| Working Temperature           | -10℃ ~55℃                                            |
| Working Humidity              | 10%~90%                                              |
| Dimensions                    | 270mm*165mm*30mm                                     |



## Dimensions