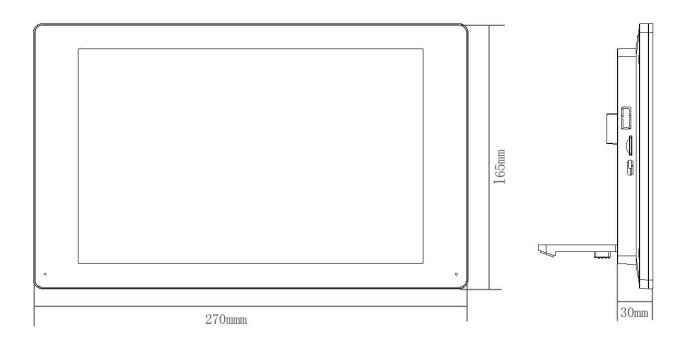

## Specification

| Model                         | DK8254-Master Station                                |
|-------------------------------|------------------------------------------------------|
| Image Signal Processor        | SOC                                                  |
| Operating System              | LINUX                                                |
| LCD                           | 10.1-inch TFT LCD                                    |
| Resolution                    | 1280*800                                             |
| Operation method              | Capacitance touch screen                             |
| Operation interface           | Flat style UI interface, easy to operate             |
| Outdoor camera                | Max support 4*Outdoor camera                         |
| Indoor Extension Station      | Max support 2*Indoor Extension Station               |
| Video Compression             | H265/H264                                            |
| Record                        | Support scheduled recording and event recording      |
| Storage                       | Built-in 64GB SSD                                    |
| TF Card                       | 1 * TF Card ,max 512G                                |
| USB Interface                 | 1 * USB 2.0                                          |
| Audio Input                   | Built-in microphone                                  |
| Audio Output                  | Built-in speaker                                     |
| Audio Compression<br>Standard | G.711U                                               |
| Audio Compression Rate        | 64Kbps                                               |
| Sound Quality                 | Supports noise suppression and echo cancellation     |
| APP                           | Support tuya APP, Support remote intercom and unlock |
| Network Interface             | 1 RJ-45 10/100M self-adaptive                        |
| Alarm output                  | 2-ch                                                 |
| Alarm Output                  | 1-ch                                                 |
| Power Supply                  | DC12V                                                |
| Power Consumption             | <10W                                                 |
| Working Temperature           | -10℃ ~55℃                                            |
| Working Humidity              | 10%~90%                                              |
| Dimensions                    | 270mm*165mm*30mm                                     |

## Dimensions