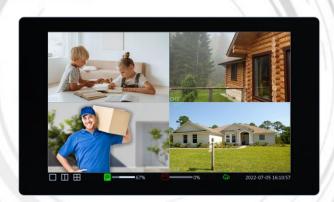

## 10.1-inch Master Station

- 10-inch Touch-Screen Master Station
- 1280\*800 HD Resolution
- 12VDC
- TF card,max 512G
- Built-in 64G SSD
- 2-ch alarm input,1-ch alarm output
- Support Tuya APP
- Remote unlocking on APP

## Specification

| Model                         | DK8254-Master Station                                |
|-------------------------------|------------------------------------------------------|
| Image Signal Processor        | SOC                                                  |
| Operating System              | LINUX                                                |
| LCD                           | 10.1-inch TFT LCD                                    |
| Resolution                    | 1280*800                                             |
| Operation method              | Capacitance touch screen                             |
| Operation interface           | Flat style UI interface, easy to operate             |
| Outdoor camera                | Max support 4*Outdoor camera                         |
| Indoor Extension Station      | Max support 2*Indoor Extension Station               |
| Video Compression             | H265/H264                                            |
| Record                        | Support scheduled recording and event recording      |
| Storage                       | Built-in 64GB SSD                                    |
| TF Card                       | 1 * TF Card ,max 512G                                |
| USB Interface                 | 1 * USB 2.0                                          |
| Audio Input                   | Built-in microphone                                  |
| Audio Output                  | Built-in speaker                                     |
| Audio Compression<br>Standard | G.711U                                               |
| Audio Compression Rate        | 64Kbps                                               |
| Sound Quality                 | Supports noise suppression and echo cancellation     |
| APP                           | Support tuya APP, Support remote intercom and unlock |
| Network Interface             | 1 RJ-45 10/100M self-adaptive                        |
| Alarm output                  | 2-ch                                                 |
| Alarm Output                  | 1-ch                                                 |
| Power Supply                  | DC12V                                                |
| Power Consumption             | <10W                                                 |
| Working Temperature           | -10℃ ~55℃                                            |
| Working Humidity              | 10%~90%                                              |
| Dimensions                    | 270mm*165mm*30mm                                     |